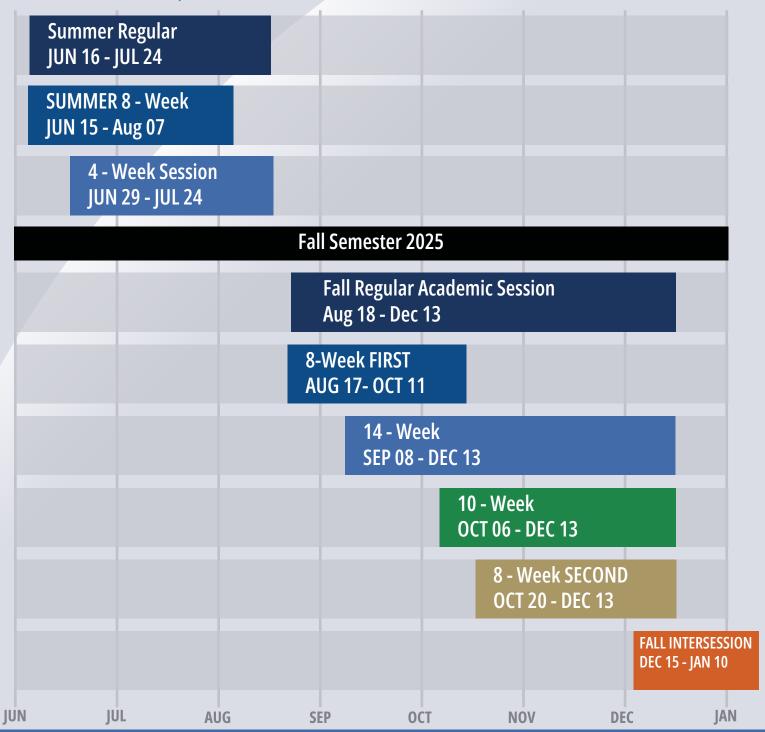

## **Summer 2025 Dates & Deadlines**

| Date             | Day  | Description                                                                                                                                                                                                                                                                                                                                                                                                       |
|------------------|------|-------------------------------------------------------------------------------------------------------------------------------------------------------------------------------------------------------------------------------------------------------------------------------------------------------------------------------------------------------------------------------------------------------------------|
| June 2           | М    | Drop for Nonpayment of Tuition and Enrollment Fees                                                                                                                                                                                                                                                                                                                                                                |
| June 16          | М    | Day and Evening Instruction Begins                                                                                                                                                                                                                                                                                                                                                                                |
| June 19          | Th   | Juneteenth - Holiday Observance                                                                                                                                                                                                                                                                                                                                                                                   |
| June 23          | М    | <ol> <li>Census Roster Due – Instructors Verify Enrollment</li> <li>Last Day to Drop Regular Session Classes and Receive a Refund</li> <li>NOTE: Short-term and open-entry classes must be dropped within 10% of the first class meeting to receive a refund.</li> <li>Last Day to Drop Regular Session Classes Without a "W" Appearing on Transcripts</li> <li>Last Day to Add Summer Session Classes</li> </ol> |
| July 1           | М    | Last Day to File Petitions for AA or AS Degree/Certificate                                                                                                                                                                                                                                                                                                                                                        |
| July <b>3-</b> 4 | Th-F | Independence Day – Holiday Observance                                                                                                                                                                                                                                                                                                                                                                             |
| July 9           | W    | 60% Census of Noncredit Online Asynchronous Classes                                                                                                                                                                                                                                                                                                                                                               |
| July 15          | T    | <ol> <li>Last Day to Withdraw from Regular Session Classes and Receive a "W". All outstanding Fees are due even if classes are dropped on this day.</li> <li>Attendance Verification Roster Due – Instructors Verify Enrollment</li> </ol>                                                                                                                                                                        |
| July 23          | W    | Last Day to File for Pass/No Pass Grading Option                                                                                                                                                                                                                                                                                                                                                                  |
| July 24          | Th   | Summer Session Ends                                                                                                                                                                                                                                                                                                                                                                                               |
| July 31          | Th   | Grade Rosters/Rollbooks Due                                                                                                                                                                                                                                                                                                                                                                                       |

# Fall 2025 Dates & Deadlines

| Date           | Day   | Description                                                                                                                                                                                                                                                                                                                                                                                                                                                                                     |
|----------------|-------|-------------------------------------------------------------------------------------------------------------------------------------------------------------------------------------------------------------------------------------------------------------------------------------------------------------------------------------------------------------------------------------------------------------------------------------------------------------------------------------------------|
| August 4       | М     | Drop for Nonpayment of Tuition and Enrollment Fees                                                                                                                                                                                                                                                                                                                                                                                                                                              |
| August 18      | М     | Day and Evening Instruction Begins                                                                                                                                                                                                                                                                                                                                                                                                                                                              |
| August 22      | F     | Last Day to Add Regular Session Classes in person without a Permission Number or Add Card                                                                                                                                                                                                                                                                                                                                                                                                       |
| August 23      | S     | Saturday Instruction Begins                                                                                                                                                                                                                                                                                                                                                                                                                                                                     |
| August 24      | Su    | Last Day to Add Regular Session Classes <b>online</b> without a Permission Number or Add Card                                                                                                                                                                                                                                                                                                                                                                                                   |
| September 1    | М     | <ol> <li>Last Day to Add Regular Session Classes with a Permission Number or Add Card</li> <li>Last Day to Drop Regular Session Classes and Receive a Refund</li> <li>NOTE: Short-term and open-entry classes must be dropped within 10% of the first class meeting to receive a refund.</li> <li>Last Day to Drop Regular Session Classes Without a "W" Appearing on Transcripts</li> <li>Labor Day – Holiday Observance</li> <li>Census Roster Due – Instructors Verify Enrollment</li> </ol> |
| October 10     | F     | Last Day to File Petitions for AA or AS Degree/Certificate                                                                                                                                                                                                                                                                                                                                                                                                                                      |
| October 15     | W     | Professional Day – No Classes                                                                                                                                                                                                                                                                                                                                                                                                                                                                   |
| October 23     | Th    | Second Census (60%) Due for Noncredit Online Asynchronous Classes                                                                                                                                                                                                                                                                                                                                                                                                                               |
| November 11    | T     | Veteran's Day – Holiday Observance                                                                                                                                                                                                                                                                                                                                                                                                                                                              |
| November 12    | W     | <ol> <li>Last Day to Withdraw from Regular Session</li> <li>Classes and Receive a "W". All outstanding Fees are due even if classes are dropped on this day.</li> <li>Attendance Verification Roster Due – Instructors Verify Enrollment</li> </ol>                                                                                                                                                                                                                                             |
| November 27-30 | Th-Su | Thanksgiving – Holiday Observance                                                                                                                                                                                                                                                                                                                                                                                                                                                               |
| December 6     | S     | Last Day to File for Pass/No Pass Grading Option                                                                                                                                                                                                                                                                                                                                                                                                                                                |
| December 7-13  | Su-S  | Final Examinations                                                                                                                                                                                                                                                                                                                                                                                                                                                                              |
| December 13    | S     | <ol> <li>Saturday Instruction Ends</li> <li>Fall Semester Ends</li> </ol>                                                                                                                                                                                                                                                                                                                                                                                                                       |
| December 20    | F     | Final Grades Due                                                                                                                                                                                                                                                                                                                                                                                                                                                                                |