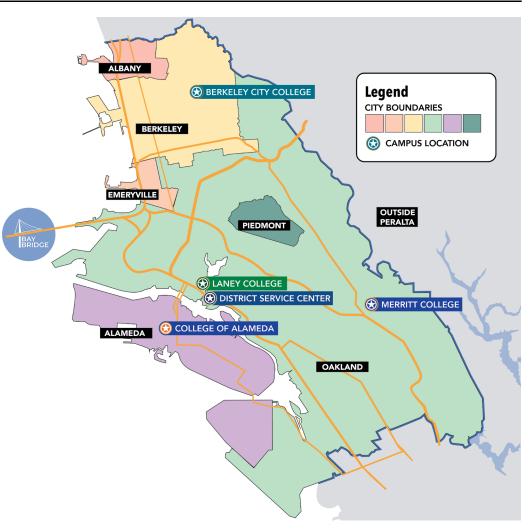

## **District Map**

### **Campus Locations**

#### BERKELEY CITY COLLEGE

2050 Center St Berkeley, CA 94704

#### **COLLEGE OF ALAMEDA**

555 Ralph Appezzato Memorial Pkwy Alameda, CA 94501

#### LANEY COLLEGE

900 Fallon Street Oakland, CA 94607

#### MERRITT COLLEGE

12500 Campus Dr, Oakland, CA 94619

#### **DISTRICT OFFICE**

333 East 8th Street Oakland CA 94606