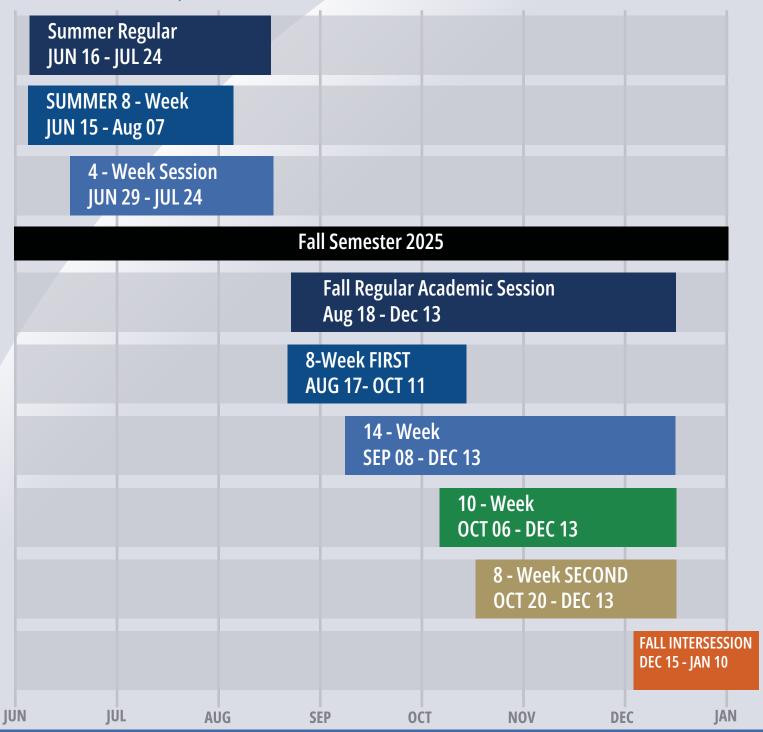

Our college is uniquely situated on an island, which offers a small town feel with all the amenities of a large city. Our students benefit from our affordable education, small class sizes, devoted faculty, and free services designed to ensure your success. We provide flexible learning options where students choose from a wide array of online, Hybrid, and in person classes. In addition to our regular semester courses, you can earn full-term credit by enrolling in our short-term eight-week, 10-week, or 14-week classes. In addition, by enrolling in our popular Winter Online Intersession you will earn full term transferable credit in just three weeks!

# **Summer 2025 Dates & Deadlines**

| Date      | Day  | Description                                                                                                                                                                                                                                                                                                                                                                                                       |
|-----------|------|-------------------------------------------------------------------------------------------------------------------------------------------------------------------------------------------------------------------------------------------------------------------------------------------------------------------------------------------------------------------------------------------------------------------|
| June 2    | М    | Drop for Nonpayment of Tuition and Enrollment Fees                                                                                                                                                                                                                                                                                                                                                                |
| June 16   | М    | Day and Evening Instruction Begins                                                                                                                                                                                                                                                                                                                                                                                |
| June 19   | Th   | Juneteenth - Holiday Observance                                                                                                                                                                                                                                                                                                                                                                                   |
| June 23   | М    | <ol> <li>Census Roster Due – Instructors Verify Enrollment</li> <li>Last Day to Drop Regular Session Classes and Receive a Refund</li> <li>NOTE: Short-term and open-entry classes must be dropped within 10% of the first class meeting to receive a refund.</li> <li>Last Day to Drop Regular Session Classes Without a "W" Appearing on Transcripts</li> <li>Last Day to Add Summer Session Classes</li> </ol> |
| July 1    | М    | Last Day to File Petitions for AA or AS Degree/Certificate                                                                                                                                                                                                                                                                                                                                                        |
| July 3- 4 | TH-F | Independence Day – Holiday Observance                                                                                                                                                                                                                                                                                                                                                                             |
| July 9    | W    | 60% Census of Noncredit Online Asynchronous Classes                                                                                                                                                                                                                                                                                                                                                               |
| July 15   | T    | <ol> <li>Last Day to Withdraw from Regular Session Classes and Receive a "W". All outstanding Fees are due even if classes are dropped on this day.</li> <li>Attendance Verification Roster Due – Instructors Verify Enrollment</li> </ol>                                                                                                                                                                        |
| July 23   | W    | Last Day to File for Pass/No Pass Grading Option                                                                                                                                                                                                                                                                                                                                                                  |
| July 24   | Th   | Summer Session Ends                                                                                                                                                                                                                                                                                                                                                                                               |
| July 31   | Th   | Grade Rosters/Rollbooks Due                                                                                                                                                                                                                                                                                                                                                                                       |

# Fall 2025 Dates & Deadlines

| Date           | Day   | Description                                                                                                                                                                                                                                                                                                                                                                                                                                                                                     |  |  |
|----------------|-------|-------------------------------------------------------------------------------------------------------------------------------------------------------------------------------------------------------------------------------------------------------------------------------------------------------------------------------------------------------------------------------------------------------------------------------------------------------------------------------------------------|--|--|
| August 4       | М     | Drop for Nonpayment of Tuition and Enrollment Fees                                                                                                                                                                                                                                                                                                                                                                                                                                              |  |  |
| August 18      | М     | Day and Evening Instruction Begins                                                                                                                                                                                                                                                                                                                                                                                                                                                              |  |  |
| August 22      | F     | Last Day to Add Regular Session Classes in person without a Permission Number or Add Card                                                                                                                                                                                                                                                                                                                                                                                                       |  |  |
| August 23      | S     | Saturday Instruction Begins                                                                                                                                                                                                                                                                                                                                                                                                                                                                     |  |  |
| August 24      | Su    | Last Day to Add Regular Session Classes <b>online</b> without a Permission Number or Add Card                                                                                                                                                                                                                                                                                                                                                                                                   |  |  |
| September 1    | M     | <ol> <li>Last Day to Add Regular Session Classes with a Permission Number or Add Card</li> <li>Last Day to Drop Regular Session Classes and Receive a Refund</li> <li>NOTE: Short-term and open-entry classes must be dropped within 10% of the first class meeting to receive a refund.</li> <li>Last Day to Drop Regular Session Classes Without a "W" Appearing on Transcripts</li> <li>Labor Day – Holiday Observance</li> <li>Census Roster Due – Instructors Verify Enrollment</li> </ol> |  |  |
| October 10     | F     | Last Day to File Petitions for AA or AS Degree/Certificate                                                                                                                                                                                                                                                                                                                                                                                                                                      |  |  |
| October 15     | W     | Professional Day – No Classes                                                                                                                                                                                                                                                                                                                                                                                                                                                                   |  |  |
| October 23     | Th    | Second Census (60%) Due for Noncredit Online Asynchronous Classes                                                                                                                                                                                                                                                                                                                                                                                                                               |  |  |
| November 11    | T     | Veteran's Day – Holiday Observance                                                                                                                                                                                                                                                                                                                                                                                                                                                              |  |  |
| November 12    | W     | <ol> <li>Last Day to Withdraw from Regular Session</li> <li>Classes and Receive a "W". All outstanding Fees are due even if classes are dropped on this day.</li> <li>Attendance Verification Roster Due – Instructors Verify Enrollment</li> </ol>                                                                                                                                                                                                                                             |  |  |
| November 27-30 | Th-Su | Th-Su Thanksgiving – Holiday Observance                                                                                                                                                                                                                                                                                                                                                                                                                                                         |  |  |
| December 6     | S     | Last Day to File for Pass/No Pass Grading Option                                                                                                                                                                                                                                                                                                                                                                                                                                                |  |  |
| December 7-13  | Su-S  | Final Examinations                                                                                                                                                                                                                                                                                                                                                                                                                                                                              |  |  |
| December 13    | S     | <ol> <li>Saturday Instruction Ends</li> <li>Fall Semester Ends</li> </ol>                                                                                                                                                                                                                                                                                                                                                                                                                       |  |  |
| December 20    | F     | Final Grades Due                                                                                                                                                                                                                                                                                                                                                                                                                                                                                |  |  |