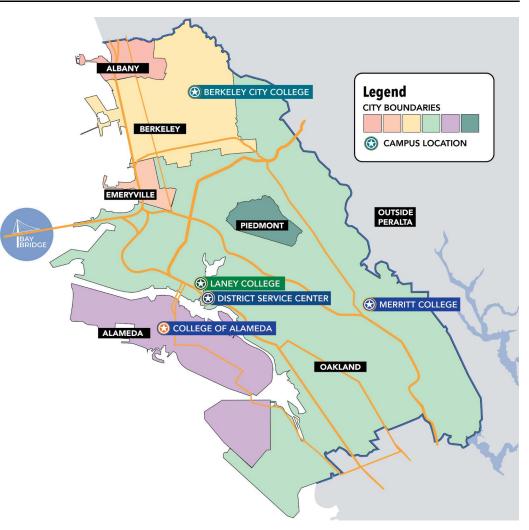

# **District Map**

## **Campus Locations**

#### BERKELEY CITY COLLEGE

2050 Center St Berkeley, CA 94704

#### **COLLEGE OF ALAMEDA**

555 Ralph Appezzato Memorial Pkwy Alameda, CA 94501

#### LANEY COLLEGE

900 Fallon Street Oakland, CA 94607

#### MERRITT COLLEGE

12500 Campus Dr, Oakland, CA 94619

#### **DISTRICT OFFICE**

333 East 8th Street Oakland CA 94606

Peralta Community College District

The Peralta Community College District, founded in 1964, includes Berkeley City College, College of Alameda, Laney College, and Merritt College. Serving about 30,000 students annually in northern Alameda County, these colleges offer a multicultural learning environment with two-year degrees, certificates, and university transfer programs.