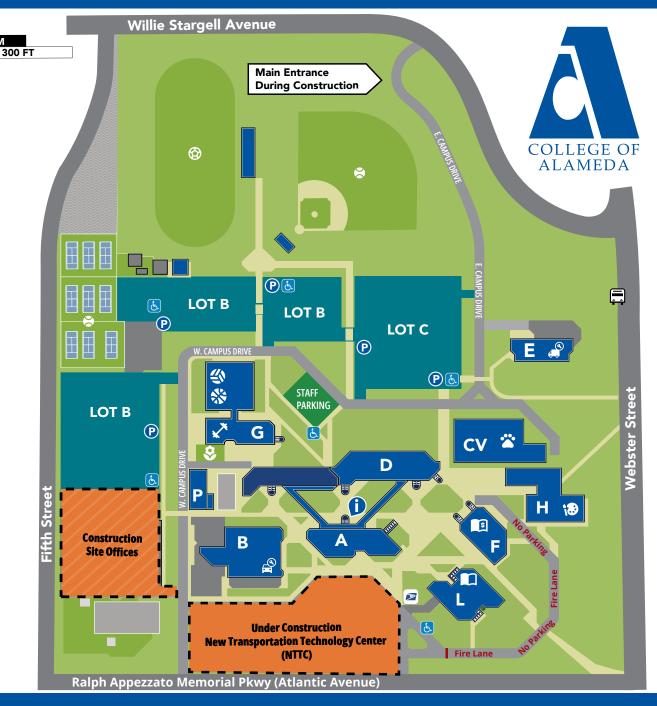

er-lit, more familiar, and more secure when available.
- Travel, work, and study with potential assistance nearby when possible
- Analyze surroundings for opportunities to escape, hide, and obtain help and witnesses
- Analyze surroundings for potential criminal access, ambush, and activity
- Know the locations of emergency phones
- Know the locations and call numbers of emergency responders
- Practice describing people and events in a way that supports appropriate responses by others
- Opt-in for safety and security alert systems
- Notify others when working at unusual times or in unusual locations

Questions, suggestions, or concerns regarding campus safety and security may be directed to the Dispatch Office at (510) 466-7236. Your problems will be treated with confidentiality and care.



#### **A BUILDING**

Administration, Business Office, Cashier, Office of Instruction, President's Office, Student Services, Payroll, Welcome Center, Dental Assisting

#### **B BUILDING**

Auto Body, Automotive Technology

### **CV - COUGAR VILLAGE**

Mental Health Services, One-Stop Center, Security Office

#### **D BUILDING**

FabLab, Student Accessibility Services (SAS), Anthropology, Business Department, Entrepreneurship Center

### **E BUILDING**

**Diesel Mechanics** 

#### **F BUILDING**

Bookstore, ASCOA, Student Activities & Campus Life, Lost & Found, Cafeteria

#### **G BUILDING**

Gym, Men's Locker Room, Music, Coaches, Dance, Woman's Locker Room, Athletics Director, Veteran's Center

### **H BUILDING**

Apparel Design and Merchandising, Classrooms & Labs, Café & Public Seating