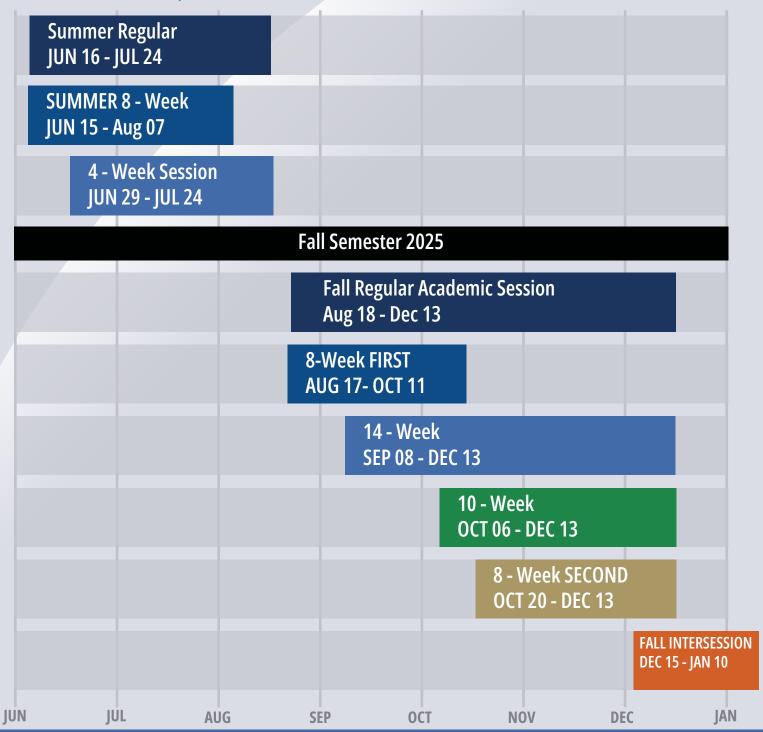

# **Summer 2025 Dates & Deadlines**

| Date      | Day  | Description                                                                                                                                                                                                                                                                                                                                                                                                     |  |  |
|-----------|------|-----------------------------------------------------------------------------------------------------------------------------------------------------------------------------------------------------------------------------------------------------------------------------------------------------------------------------------------------------------------------------------------------------------------|--|--|
| June 2    | М    | Drop for Nonpayment of Tuition and Enrollment Fees                                                                                                                                                                                                                                                                                                                                                              |  |  |
| June 16   | М    | Day and Evening Instruction Begins                                                                                                                                                                                                                                                                                                                                                                              |  |  |
| June 19   | Th   | Juneteenth - Holiday Observance                                                                                                                                                                                                                                                                                                                                                                                 |  |  |
| June 23   | М    | <ol> <li>Census Roster Due – Instructors Verify Enrollment</li> <li>Last Day to Drop Regular Session Classes and Receive a Refund</li> <li>NOTE: Short-term and open-entry classes must be dropped within 10% of the first class meeting to receive a refun</li> <li>Last Day to Drop Regular Session Classes Without a "W" Appearing on Transcripts</li> <li>Last Day to Add Summer Session Classes</li> </ol> |  |  |
| July 1    | М    | Last Day to File Petitions for AA or AS Degree/Certificate                                                                                                                                                                                                                                                                                                                                                      |  |  |
| July 3- 4 | TH-F | Independence Day – Holiday Observance                                                                                                                                                                                                                                                                                                                                                                           |  |  |
| July 9    | W    | 60% Census of Noncredit Online Asynchronous Classes                                                                                                                                                                                                                                                                                                                                                             |  |  |
| July 15   | T    | <ol> <li>Last Day to Withdraw from Regular Session Classes and Receive a "W". All outstanding Fees are due even if classes are dropped on this day.</li> <li>Attendance Verification Roster Due – Instructors Verify Enrollment</li> </ol>                                                                                                                                                                      |  |  |
| July 23   | W    | Last Day to File for Pass/No Pass Grading Option                                                                                                                                                                                                                                                                                                                                                                |  |  |
| July 24   | Th   | Summer Session Ends                                                                                                                                                                                                                                                                                                                                                                                             |  |  |
| July 31   | Th   | Grade Rosters/Rollbooks Due                                                                                                                                                                                                                                                                                                                                                                                     |  |  |

# Fall 2025 Dates & Deadlines

| Date           | Day   | Description                                                                                                                                                                                                                                                                                                                                                                                                                                                                                     |  |  |
|----------------|-------|-------------------------------------------------------------------------------------------------------------------------------------------------------------------------------------------------------------------------------------------------------------------------------------------------------------------------------------------------------------------------------------------------------------------------------------------------------------------------------------------------|--|--|
| August 4       | М     | Drop for Nonpayment of Tuition and Enrollment Fees                                                                                                                                                                                                                                                                                                                                                                                                                                              |  |  |
| August 18      | М     | Day and Evening Instruction Begins                                                                                                                                                                                                                                                                                                                                                                                                                                                              |  |  |
| August 22      | F     | Last Day to Add Regular Session Classes in person without a Permission Number or Add Card                                                                                                                                                                                                                                                                                                                                                                                                       |  |  |
| August 23      | S     | Saturday Instruction Begins                                                                                                                                                                                                                                                                                                                                                                                                                                                                     |  |  |
| August 24      | Su    | Last Day to Add Regular Session Classes <b>online</b> without a Permission Number or Add Card                                                                                                                                                                                                                                                                                                                                                                                                   |  |  |
| September 1    | M     | <ol> <li>Last Day to Add Regular Session Classes with a Permission Number or Add Card</li> <li>Last Day to Drop Regular Session Classes and Receive a Refund</li> <li>NOTE: Short-term and open-entry classes must be dropped within 10% of the first class meeting to receive a refund.</li> <li>Last Day to Drop Regular Session Classes Without a "W" Appearing on Transcripts</li> <li>Labor Day – Holiday Observance</li> <li>Census Roster Due – Instructors Verify Enrollment</li> </ol> |  |  |
| October 10     | F     | Last Day to File Petitions for AA or AS Degree/Certificate                                                                                                                                                                                                                                                                                                                                                                                                                                      |  |  |
| October 15     | W     | Professional Day – No Classes                                                                                                                                                                                                                                                                                                                                                                                                                                                                   |  |  |
| October 23     | Th    | Second Census (60%) Due for Noncredit Online Asynchronous Classes                                                                                                                                                                                                                                                                                                                                                                                                                               |  |  |
| November 11    | T     | Veteran's Day – Holiday Observance                                                                                                                                                                                                                                                                                                                                                                                                                                                              |  |  |
| November 12    | W     | <ol> <li>Last Day to Withdraw from Regular Session</li> <li>Classes and Receive a "W". All outstanding Fees are due even if classes are dropped on this day.</li> <li>Attendance Verification Roster Due – Instructors Verify Enrollment</li> </ol>                                                                                                                                                                                                                                             |  |  |
| November 27-30 | Th-Su | Thanksgiving – Holiday Observance                                                                                                                                                                                                                                                                                                                                                                                                                                                               |  |  |
| December 6     | S     | Last Day to File for Pass/No Pass Grading Option                                                                                                                                                                                                                                                                                                                                                                                                                                                |  |  |
| December 7-13  | Su-S  | Final Examinations                                                                                                                                                                                                                                                                                                                                                                                                                                                                              |  |  |
| December 13    | S     | <ol> <li>Saturday Instruction Ends</li> <li>Fall Semester Ends</li> </ol>                                                                                                                                                                                                                                                                                                                                                                                                                       |  |  |
| December 20    | F     | Final Grades Due                                                                                                                                                                                                                                                                                                                                                                                                                                                                                |  |  |