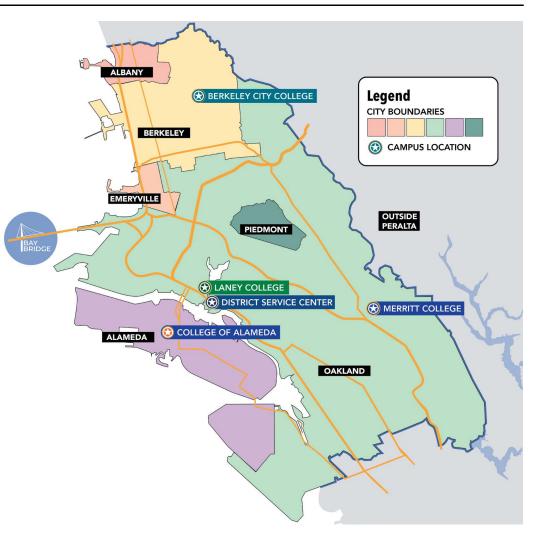

# **District Map**

### **Campus Locations**

#### BERKELEY CITY COLLEGE

2050 Center St Berkeley, CA 94704

#### **COLLEGE OF ALAMEDA**

555 Ralph Appezzato Memorial Pkwy Alameda, CA 94501

#### LANEY COLLEGE

900 Fallon Street Oakland, CA 94607

#### MERRITT COLLEGE

12500 Campus Dr, Oakland, CA 94619

#### **DISTRICT OFFICE**

333 East 8th Street Oakland CA 94606