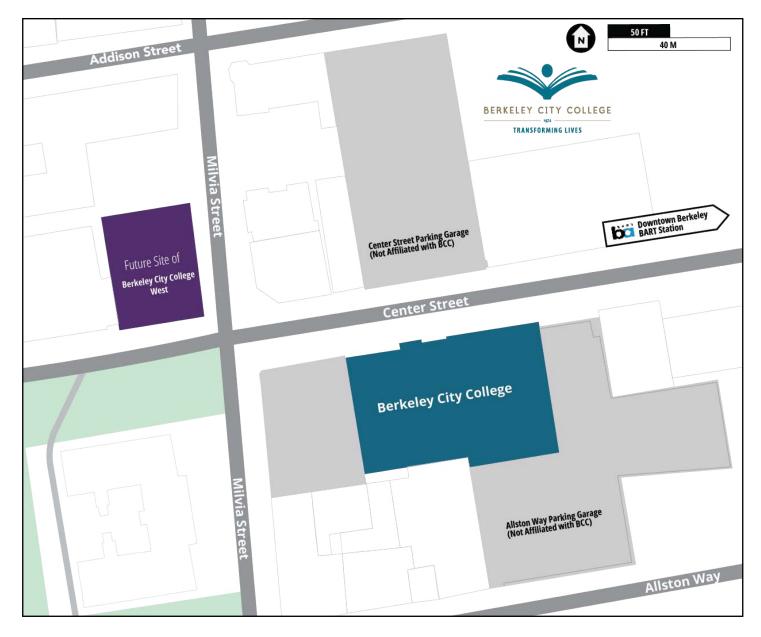

# **District Map**

### **Campus Locations**

#### BERKELEY CITY COLLEGE

2050 Center St Berkeley, CA 94704